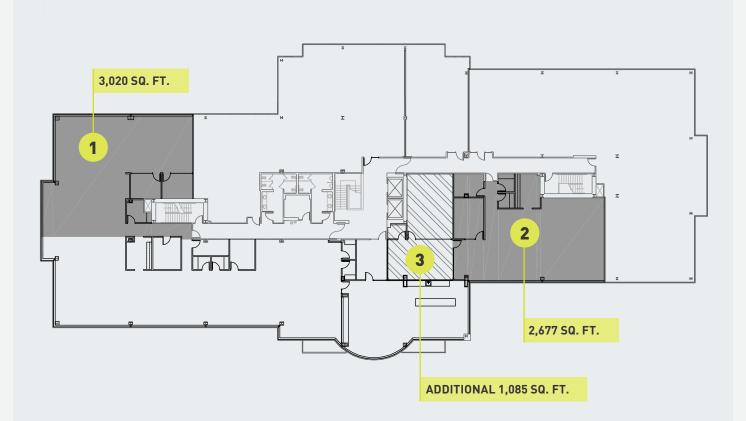

## KEY FEATURES

口几

Master lease through 11/30/2025

**Excellent glass lines** 

Outdoor seating area

Potential for an additional 1,085 sq. ft. (Area 3 on plan)

Updated lobby

Walking distance to an array of amenities

## SPACE PLAN