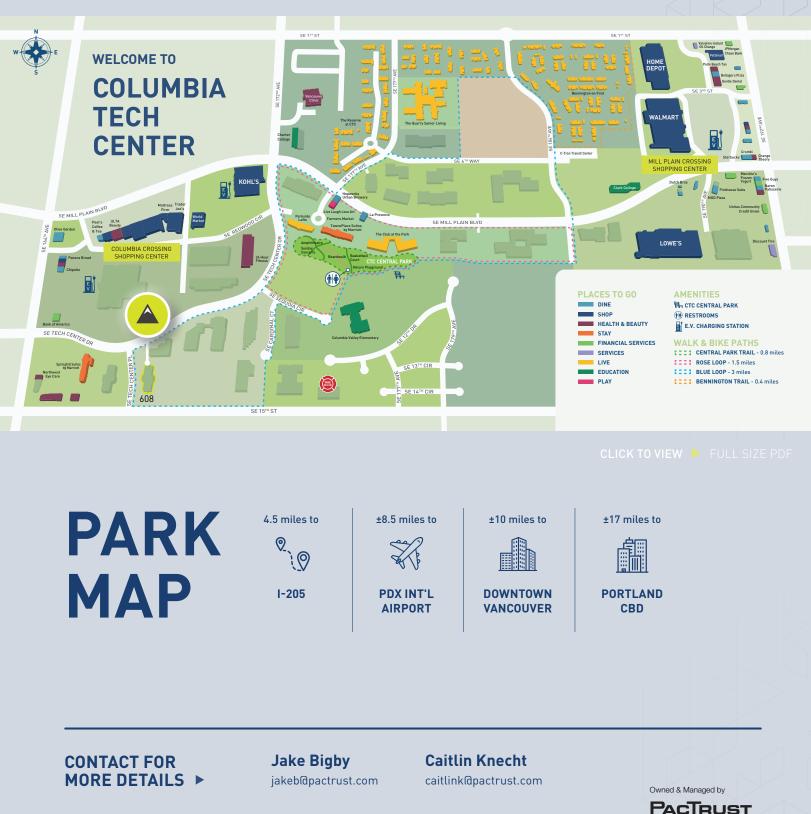

Columbia Tech Center continues to be one of Vancouver's premier business-friendly neighborhoods. With beautifully landscaped community spaces, pedestrian and bike paths, and convenient retail shops and restaurants, companies value having amenities their employees enjoy.

Clark County is one of the fastest growing regions in Washington state and in the Portland, Oregon metropolitan area. With convenient access to Portland International Airport; and major north-south traffic via the I-5 and I-205 freeways, getting here is easy.

## Nature + Plav

CTC Central Park regularly hosts Farmer's Markets, movie nights, and Sunday Sounds concerts - ideal for your midday break or weekend activity.

## **Every Destination**

CTC is home to an abundance of accessible shops, restaurants and services, satisfying any needs or cravings.

Columbia Tech Center • 360.737.6300

© 2024 PacTrust. All information supplied herein, including but not limited to measurements, dimensions, and specifications, is deemed reliable but is not guaranteed and should be independently verified. Any reliance on the information contained herein is at the user's own risk.